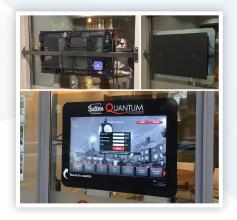

Not only does this attract attention to your company's listings through the WindowAgent application, but it also draws customers straight to your office door!

In-window units operate by utilizing the following:

Compact PC Unit

High-Bright, High-Resolution Display

State-of-the-Art Touch Foil

www.windowagent.com