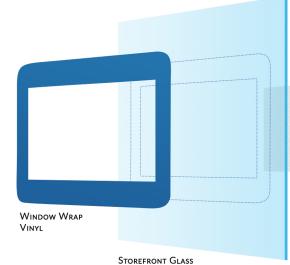

## **WINDOWAGENT IN-WINDOW UNITS**

Store Interior

Interactive Touch Film

The WindowAgent through-glass touch system applies to the inside of your storefront window and turns it into a touch screen that customers can use from the outside of your window.

The WindowAgent through-glass touch system stays safe with all of the technical components situated safely behind the window.

Through-glass touch screen technology continues to work despite weather conditions on glass.

## **Details**

Store Exterior

Having an in-window unit for WindowAgent allows you to give the empty space in your office window a whole new purpose! By allowing users to interact through the glass, passersby will become enthralled with the ease of use.